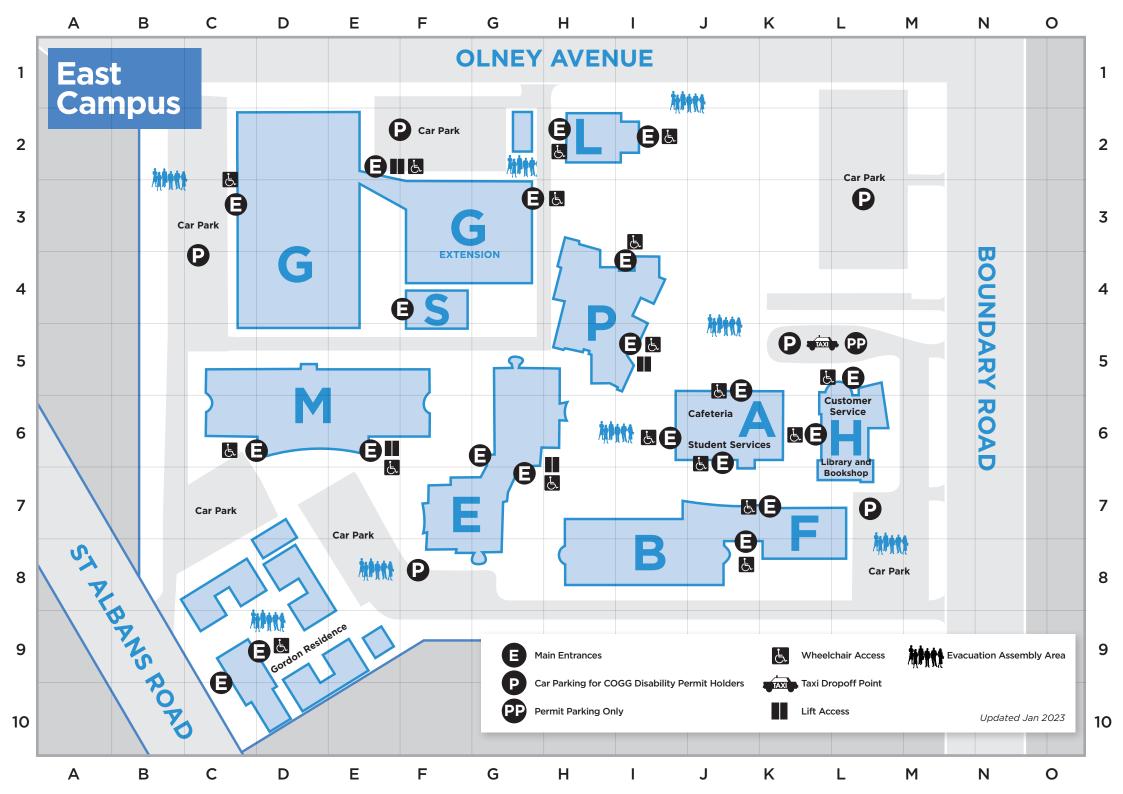

## East Campus 33rd Ed Melways ref: 452, G11

Private Bag 1, Geelong Mail Centre Vic 3221 T (03) 5225 0600 F (03) 5225 0608 thegordon.edu.au

| Education Areas                           | Building | Level | <b>Co-ordinates</b> |
|-------------------------------------------|----------|-------|---------------------|
| Agriculture                               | GX       | 2     | G3                  |
| Animal Studies                            | L        |       | H2                  |
| Automotive Technology                     | В        |       | 18                  |
| Bricklaying                               | GX       | 1     | G4                  |
| Building Design                           | E        | 1     | F7                  |
| Cabinetmaking & Joinery                   | G        | 1     | D4                  |
| CAD / Robotics / CNC                      | E        | 1     | F7                  |
| Carpentry                                 | S<br>GX  | 1     | F4<br>F3            |
| Civil Construction                        | М        |       | E5                  |
| Collision - Industry Programs             | F        |       | K7                  |
| Collision Repair                          | В        |       | H8                  |
| Conservation & Land Management            | GX       | 2     | G3                  |
| Electro Technology                        | E        | 2     | G6                  |
| Engineering                               | М        |       | E6                  |
| Horticulture                              | GX       | 2     | G3                  |
| Information Technology & Computer Systems | E        | 2     | G6                  |
| Interior Decoration & Design              | E        | 1     | F7                  |
| Metal Fabrication                         | B<br>F   |       | J8<br>K7            |
| OHS Training                              | А        |       | J6                  |
| Painting & Decorating                     | G        | 1     | D2                  |
| Plumbing                                  | G        | 1     | D3                  |
| Transport & Logistics                     | М        |       | D6                  |

| VCE-VM Program                                                                                                                        | Р        | 1&2   | H4           |
|---------------------------------------------------------------------------------------------------------------------------------------|----------|-------|--------------|
| Support Services & Key Locations                                                                                                      | Building | Level | Co-ordinates |
| Bookshop                                                                                                                              | Н        |       | L6           |
| Cafeteria                                                                                                                             | А        |       | J6           |
| Conference Room                                                                                                                       | Н        |       | L6           |
| Customer Service                                                                                                                      | Н        |       | L6           |
| Lecture Theatre                                                                                                                       | E        | 1     | F7           |
| Library & Learning Support                                                                                                            | Н        |       | L6           |
| Security                                                                                                                              | E        | 1     | G8           |
| Student Services:<br>- Aboriginal Education<br>- Apprenticeship Support Officer<br>- Careers<br>- Counselling<br>- Disability Support | A        |       | K6           |
| VET Delivered in Secondary Schools                                                                                                    | А        |       | 16           |
| Youth Pathways Coordinator                                                                                                            | А        |       | K6           |