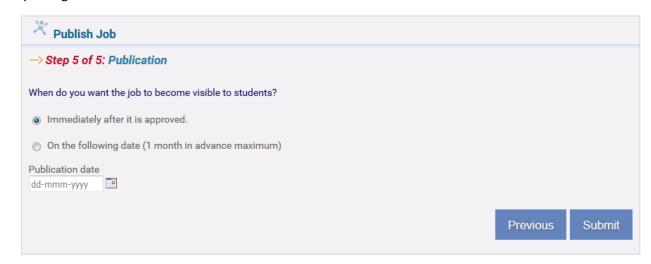

#### ADVERTISING A NEW VACANCY

- Once you have been approved as an Employer you will be able to post job vacancies to The Gordon CareerHub's on-line jobs board;
- Before uploading your job please ensure the vacancy meets our Terms and Conditions, if it does not it will be rejected by the Skills and Jobs Centre staff;
- From the Employer homepage, log-in using the username and password you created during the registration process (if you have forgotten these, just contact the Skills and Jobs Centre and we will be able to reset them for you);
- Once logged in select "Add Job" from the left-hand menu: