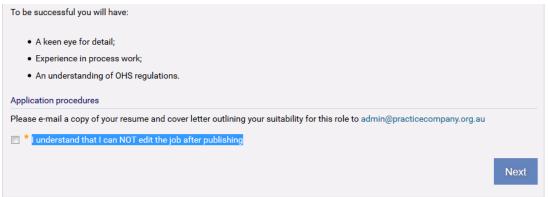

#### ADVERTISING A NEW VACANCY

- Once you have been approved as an Employer you will be able to post job vacancies to The Gordon CareerHub's on-line jobs board;
- Before uploading your job please ensure the vacancy meets our Terms and Conditions, if it does not it will be rejected by the Skills and Jobs Centre staff;
- From the Employer homepage, log-in using the username and password you created during the registration process (if you have forgotten these, just contact the Skills and Jobs Centre and we will be able to reset them for you);
- Once logged in select "Add Job" from the left-hand menu: