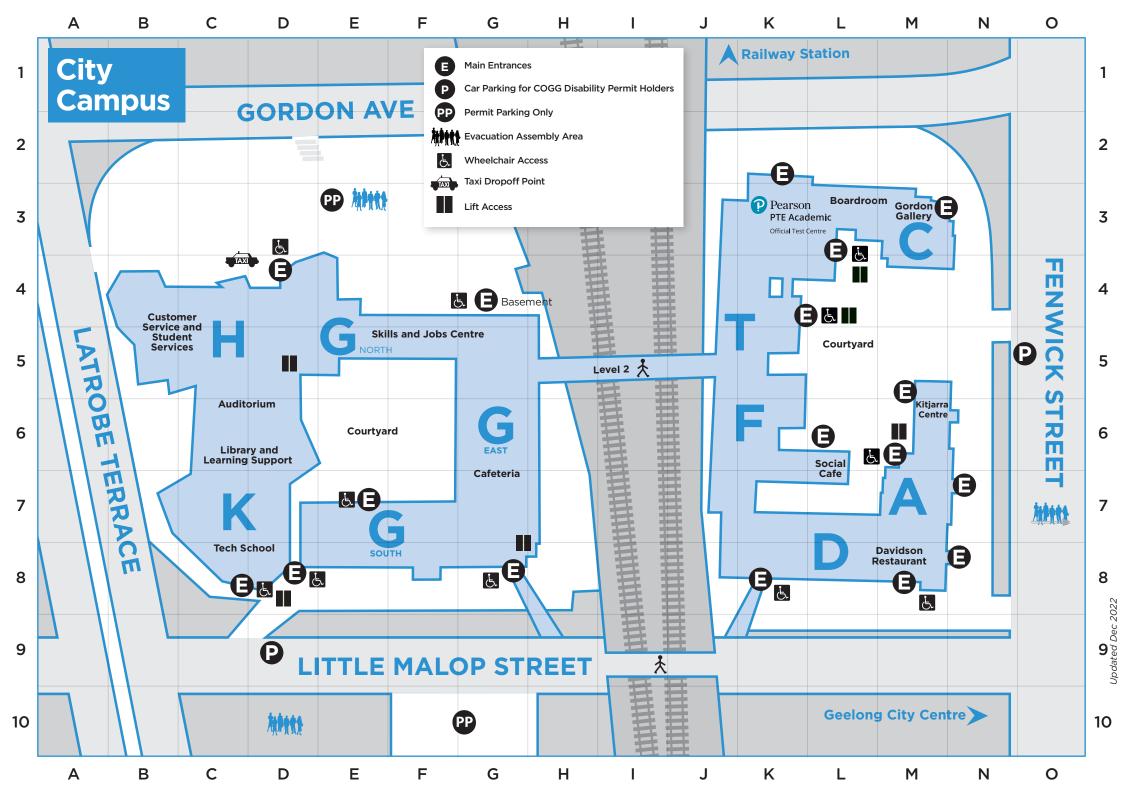

## City Campus 33rd Ed Melways ref: 401/E3

Private Bag 1, Geelong Mail Centre Vic 3221 thegordon.edu.au P (03) 5225 0500 F (03) 5225 0440

| Education Areas                  | Building     | Level         | <b>Co-ordinates</b> |
|----------------------------------|--------------|---------------|---------------------|
| Accounting                       | G east       | 3             | G6                  |
| Aged Care                        | Н            | 4             | E5                  |
| Beauty Therapy                   | G south<br>C | 2<br>Basement | E7<br>L3            |
| Business                         | G east       | 3             | G5                  |
| Celebrancy                       | Т            | 3             | J7                  |
| Early Childhood Education & Care | Н            | 2             | D4                  |
| Community Services               | Н            | 3             | C4                  |
| Cookery                          | D<br>T       | 2<br>1&2      | K8<br>J6            |
| English Language Programs        | Т            | Basement & 1  | K3                  |
| Floristry                        | Т            | 2             | K6                  |
| General Education                | Т            | 2             | J5                  |
| Graphic Arts                     | Т            | 3             | K3                  |
| Hairdressing & Barbering         | G south      | 2             | G8                  |
| Hospitality                      | А            | 3             | M7                  |
| Nursing & Pathology              | G north      | 3             | E5                  |
| Remedial Massage                 | G north      | 2             | E5                  |
| Tech School                      | К            | 2&3           | C8                  |
| Tourism                          | А            | 3             | M7                  |
| Training and Assessment          | G east       | 3             | G5                  |
| Transition Education             | G north      | Basement      | G5                  |
| VCE-VPC Program                  | G north      | Basement      | G5                  |
| Visual Arts                      | Т            | 3             | K4                  |
| Welfare studies                  | Н            | 3             | D5                  |
| Work Education                   | G north      | Basement      | G5                  |

| Support Services & Key Locations     | Building | Level    | <b>Co-ordinates</b> |
|--------------------------------------|----------|----------|---------------------|
| Aboriginal Education Support         | А        | Basement | M6                  |
| Auditorium                           | Н        | 1        | C6                  |
| Boardroom                            | Т        | 2        | L3                  |
| Cafeteria                            | G east   | 1        | G7                  |
| Corporate Information Solutions (IT) | G south  | 1        | F7                  |
| Culinary Academy                     | F        | 1        | K6                  |
| Customer Service                     | Н        | 1        | C5                  |
| Davidson Restaurant                  | А        | 1        | M8                  |
| Gordon Gallery                       | С        | 1        | M3                  |
| International Office                 | Т        | 1        | K3                  |
| Kitjarra Wurrun-Ngeen                | А        | Basement | M6                  |
| Library and Learning Support         | Н        | 1        | C6                  |
| Pearson Testing Centre               | Т        | Basement | K3                  |
| Security                             | G east   | 1        | G8                  |
| Share Plate Conference Rooms         | D        | 2        | L8                  |
| Skills and Jobs Centre               | G north  | 1        | F5                  |
| Social Café                          | F        | 1        | L6                  |
| Student Services:                    |          |          |                     |
| - Counselling                        | н        | 1        | C5                  |
| - Disability Support                 |          |          |                     |
| - Scholarships                       |          |          |                     |
| The Salon                            | G        | 2        | G8                  |