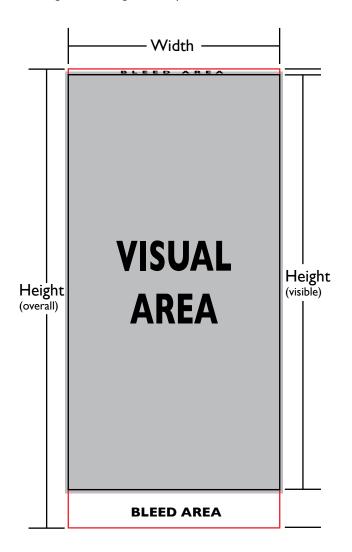

## ARTWORK PREPARATION

FOR A Banner Bug (Desk / Baby / 850mm (33in.) / 1000mm (39in.) / 1200mm (47in.) / 1500mm (59in.) / 1800mm (72in.) / Giant)

Please pay particular attention to the following dimensions for our BannerBug retractable banner system. We have a **Visual Area Size** and an **Overall Panel Size**. The Overall Panel Size includes (30mm) 1-3/16 in. bleed top and (200mm) 7-7/8 in. bleed bottom to allow for application to the stand. The top (30mm) 1-3/16 in. excess is folded to create a pocket and the bottom (200mm) 7-7/8 in. is applied to the mechanism inside the unit, leaving the **Visual Area** exposed for view. Pay attention to this Visual Area during the design process, ensuring text and logos are kept within it.

## \*BLEED AREAS

Images should include a (30mm) 1-3/16 in. top bleed for the purpose of attaching the panel graphic to the system hardware and a (200mm) 7-7/8 in. bottom bleed. This area will not be visible. (The Desk Bug model requires a (30mm) 1-3/16 in. top bleed and a (200mm) 7-7/8 in. bottom bleed.)