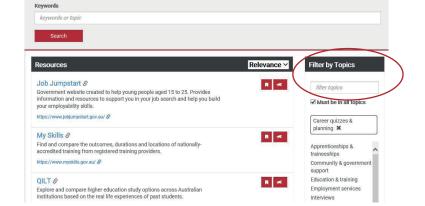

| Login    |
|----------|
|          |
| Reset yo |

In CareerHub, you can browse local job vacancies, register for upcoming events, and book an appointment.

| Loca |
|------|
| e.g  |
|      |

Under **Resources** in the red menu ribbon, you'll find links to career quizzes, sample resumes, online job boards, and much more!

Use the **Filter by Topics** menu or the keyword search to show all our resources in your area of interest.

Search Resources

My Bookmarks