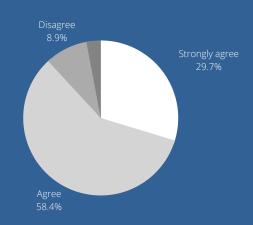

#### **Orientation activities**

88% of students who provided feedback on orientation activities strongly agreed (30%) or agreed (58%) that they were enjoyable.