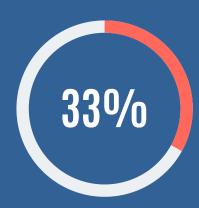

# Response Rate Survey sent to all T1, 2022

commencing students.
587 students responded.
Only small number were
Apprentices / Trainees.