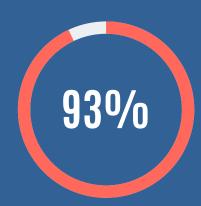

#### Choosing your course

The Gordon was first choice for 93%. Main factors: location, course, hands-on learning, Free TAFE / Job Trainer