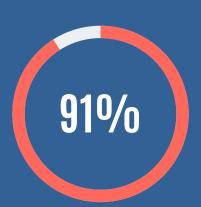

#### Satisfaction

91% of students agree or strongly agree they are enjoying their course.